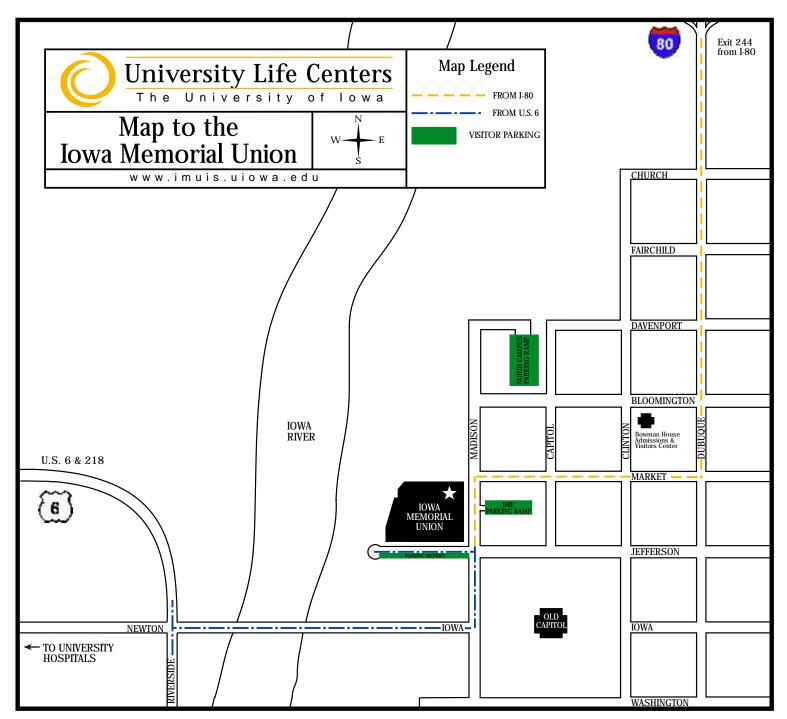

## **Directions**

## FROM I-80

- ° Exit south on Dubuque Street (Exit 244).
- Follow Dubuque Street south to Market Street.
- ° Turn right on to Market Street.
- ° Follow Market Street to Madison Street.
- $^{\circ}$  Turn left on to Madison Street.
- Follow Madison Street to Jefferson Street.
- ° Turn right to enter the Iowa Memorial Union parking area.

## FROM U.S.6

- ° Follow U.S. 6 to Iowa Avenue.
- ° Turn East on to Iowa Avenue.
- ° Follow Iowa Avenue to Madison Street.
- ° Turn left on Madison Street.
- Follow Madison Street to Jefferson Street.
- ° Turn left to enter the Iowa Memorial Union parking area.