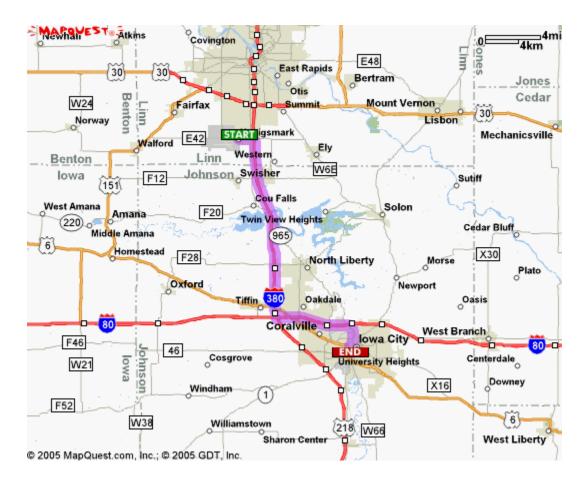

## 2121 Arthur Collins Pkwy Sw

N Madison St & W Jefferson St Iowa City, IA 52245, US

0.2 miles

Cedar Rapids, IA 52404-8961, US

| Maneuvers    |                                                                                         | Distance   |
|--------------|-----------------------------------------------------------------------------------------|------------|
| START        | 1: Start out going EAST on FRONTAGE RD SW/WRIGHT BROTHERS BLVD SW toward LAWRENCE DR W. | 0.1 miles  |
| <del>•</del> | 2: Turn LEFT onto WRIGHT BROTHERS BLVD SW.                                              | <0.1 miles |
| <del>•</del> | 3: Turn RIGHT to stay on WRIGHT BROTHERS BLVD SW.                                       | 0.8 miles  |
| 380          | 4: Merge onto I-380 S/IA-27 S/US-218 S.                                                 | 13.9 miles |
| EAST<br>80   | 5: Merge onto I-80 E via EXIT 0A toward IOWA CITY.                                      | 5.1 miles  |

| 7: Take the ramp toward IOWA CITY/UNIV OF IOWA. | 0.1 miles  |
|-------------------------------------------------|------------|
| 8: Merge onto N DUBUQUE ST.                     | 1.2 miles  |
| 9: Turn RIGHT onto CHURCH ST.                   | <0.1 miles |
| 10: Turn LEFT onto N CLINTON ST.                | 0.3 miles  |
| 11: Turn RIGHT onto E MARKET ST.                | 0.1 miles  |
| 12: Turn LEFT onto N MADISON ST.                | <0.1 miles |

13: End at N Madison St & W Jefferson St Iowa City, IA 52245, US

6: Take the DUBUQUE ST exit- EXIT 244.

Total Est. Time: 25 minutes Total Est. Distance: 22.38 miles

NAVTEO ON BOARD All rights reserved. Use Subject to License/Copyright