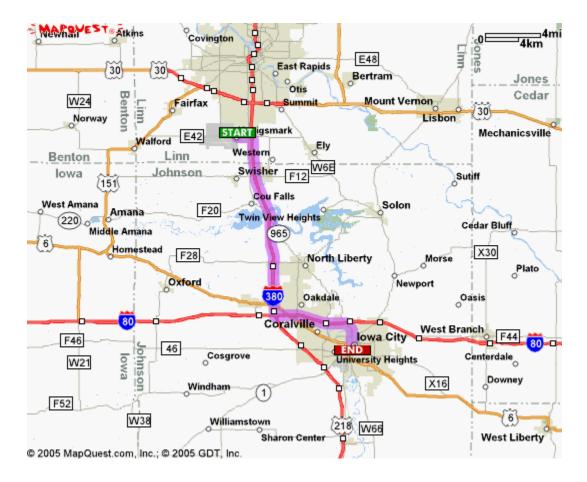

| Maneuvers                                                                                         | Distance   |
|---------------------------------------------------------------------------------------------------|------------|
| <b>1:</b> Start out going EAST on FRONTAGE RD SW/WRIGHT<br>BROTHERS BLVD SW toward LAWRENCE DR W. | 0.1 miles  |
| 2: Turn LEFT onto WRIGHT BROTHERS BLVD SW.                                                        | <0.1 miles |
| <b>3:</b> Turn RIGHT to stay on WRIGHT BROTHERS BLVD SW.                                          | 0.8 miles  |
| 4: Merge onto I-380 S/IA-27 S/US-218 S.                                                           | 13.9 miles |
| 5: Merge onto I-80 E via EXIT 0A toward IOWA CITY.                                                | 5.1 miles  |
| 6: Take the DUBUQUE ST exit- EXIT 244.                                                            | 0.2 miles  |
| <b>7:</b> Take the ramp toward IOWA CITY/UNIV OF IOWA.                                            | 0.1 miles  |
| 8: Merge onto N DUBUQUE ST.                                                                       | 1.6 miles  |
| 9: Turn LEFT onto E JEFFERSON ST.                                                                 | <0.1 miles |
| ■ 10: End at 214 E Jefferson St<br>Iowa City, IA 52245-2135, US                                   |            |